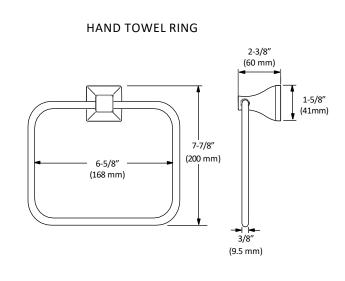

### MODEL: CLARA (2100BN SERIES)

**TOWEL BAR** BA-2101BN

**TOILET PAPER HOLDER** BA-2102BN

ROBE HOOK BA-2103BN

HAND TOWEL RING BA-2104BN

### FEATURES

- Concealed surface mount
- Mounting hardware included
- BN (Brushed Nickel)